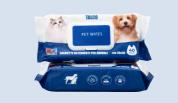

#### **PET WIPES**

Main ingredients: spunlace non-woven fabric, RO pure water, aloe vera extract, can be customized according to demand

Scope of application: Suitable for pet cleaning

Packaging specifications: 80 puffs/pack, can be customized according to demand Product size: 200 \* 150mm,can be customized according to demand