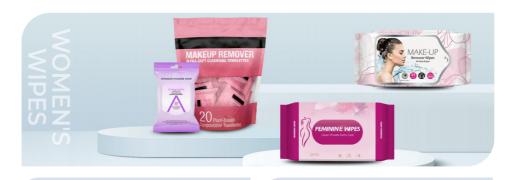

#### **WOMEN'S WIPES**

Main ingredients: Dispersible plant fiber non-woven fabric, RO pure water, polymer hyaluronic acid essence, can be customized according to demand

Scope of application: Makeup remover wipes are suitable for daily skin care such as business trips and sports cleaning, and private parts cleaning wipes are suitable for private parts cleaning

Packing specification: 24 tubes/bag, can be customized according to demand Product size: 200\*150mm, can be customized according to demand