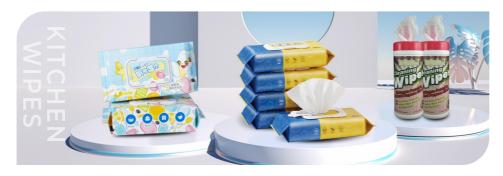

#### **KITCHEN WIPES**

Main ingredients: spunlaced non-woven fabric, RO pure water, surfactant, can be customized according to demand

Scope of application: Suitable for kitchen cleaning, oil decontamination, high-speed cleaning

Packing specification: 85 smoke/bag, can be customized according to demand Product size: 200\*150mm, can be customized according to demand