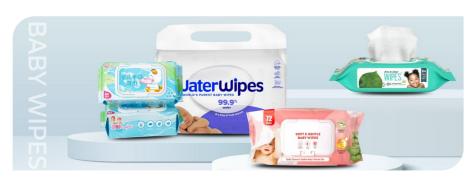

#### **BABY WIPES**

Main ingredients: spunlaced non-woven fabric, RO pure water, chamomile extract, aloe extract, can be customized according to demand

Scope of application: Suitable for wiping hands, mouth, face, skin and other daily products cleaning care

Packing specification: 80 smoke/bag, can be customized according to demand Product size: 180\*140mm, can be customized according to demand