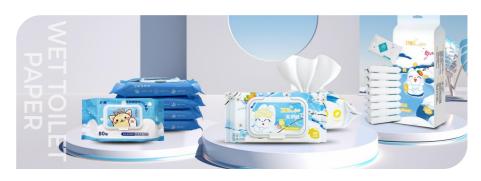

#### WET TOILET PAPER

Main ingredients: RO pure water, dispersible non-woven fabric, can be customized according to demand

Scope of application: Clean after toilet use, suitable for special care period Packing specifications: 80 draw/bag, 40 draw/bag, 7 draw/bag, can be customized according to demand

Product size: 200\*150mm, can be customized according to demand