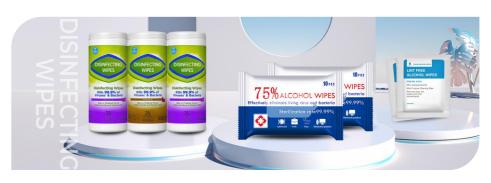

#### **DISINFECTING WIPES**

Main ingredients: soft spunlaced non-woven fabric, RO pure water, about 75% alcohol, can be customized according to demand

Scope of application: Suitable for wiping children's toys, electronic products, public office environment, etc. Soft and skin friendly, clean and safe, no need to wash after wiping

Packing specification: 50 draw/bag, can be customized according to demand Product size: 200\*150mm, can be customized according to demand