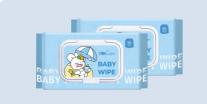

#### **BABY WIPES**

Main ingredients: spunlaced non-woven fabric, RO pure water, chamomile extract, aloe extract, can be customized according to demand

Scope of application: Suitable for wiping hands, mouth, face, skin and other daily products cleaning care

Packing specification: 80 smoke/bag, can be customized according to demand Product size: 180\*140mm, can be customized according to demand