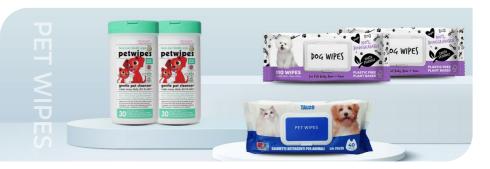

#### **PET WIPES**

Main ingredients: spunlace non-woven fabric, RO pure water, aloe vera extract, can be customized according to demand

Scope of application: Suitable for pet cleaning

Packaging specifications: 80 puffs/pack, can be customized according to demand Product size: 200 \* 150mm,can be customized according to demand