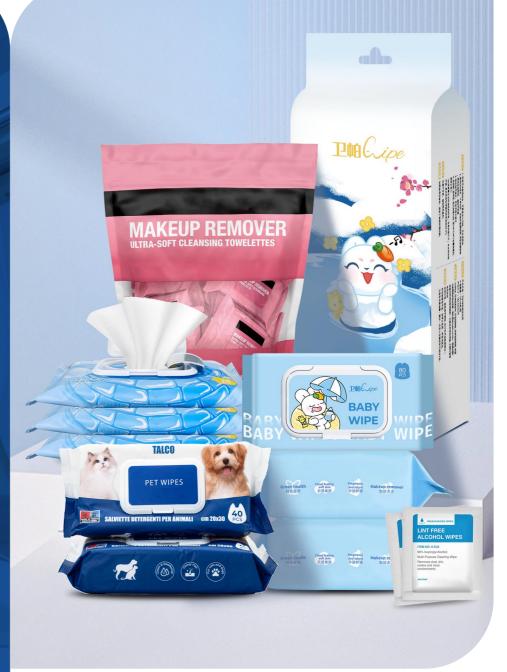

## **Full Range Of Wipes**

ISO 13485:2016 ISO 9001:2015

FUJIAN LONGMEI MEDICAL EQUIPMENT

#### WET TOILET PAPER

Main ingredients: RO pure water, dispersible non-woven fabric, can be customized according to demand

Scope of application: Clean after toilet use, suitable for special care period Packing specifications: 80 draw/bag, 40 draw/bag, 7 draw/bag, can be customized according to demand

#### **BABY WIPES**

Main ingredients: spunlaced non-woven fabric, RO pure water, chamomile extract, aloe extract, can be customized according to demand

Scope of application: Suitable for wiping hands, mouth, face, skin and other daily products cleaning care

#### **KITCHEN WIPES**

Main ingredients: spunlaced non-woven fabric, RO pure water, surfactant, can be customized according to demand

Scope of application: Suitable for kitchen cleaning, oil decontamination, high-speed cleaning

#### **WOMEN'S WIPES**

Main ingredients: Dispersible plant fiber non-woven fabric, RO pure water, polymer hyaluronic acid essence, can be customized according to demand

Scope of application: Makeup remover wipes are suitable for daily skin care such as business trips and sports cleaning, and private parts cleaning wipes are suitable for private parts cleaning

#### **DISINFECTING WIPES**

Main ingredients: soft spunlaced non-woven fabric, RO pure water, about 75% alcohol, can be customized according to demand

Scope of application: Suitable for wiping children's toys, electronic products, public office environment, etc. Soft and skin friendly, clean and safe, no need to wash after wiping

#### **PET WIPES**

Main ingredients: spunlace non-woven fabric, RO pure water, aloe vera extract, can be customized according to demand

Scope of application: Suitable for pet cleaning

Packaging specifications: 80 puffs/pack, can be customized according to demand Product size: 200 \* 150mm,can be customized according to demand